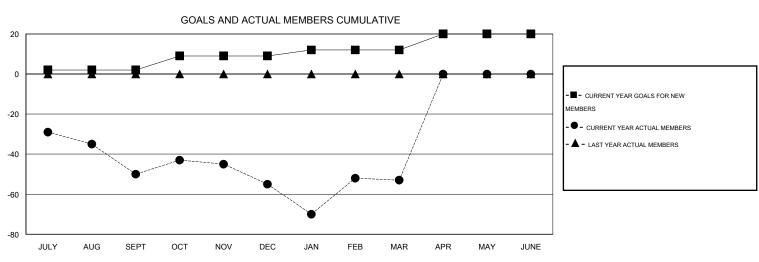

## LOCATION GEORGIA

 $\mathsf{GMT}\;\mathsf{CA}\;1$ 

|               |                  | Clubs               |                            |                             | Members               |                    |                            |                              |                             |  |
|---------------|------------------|---------------------|----------------------------|-----------------------------|-----------------------|--------------------|----------------------------|------------------------------|-----------------------------|--|
|               | RESU             | LTS FOR 2013-2014   |                            |                             | RESULTS FOR 2013-2014 |                    |                            |                              |                             |  |
| QUARTER       | NEW CLUB<br>GOAL | ACTUAL NEW<br>CLUBS | ACTUAL<br>DROPPED<br>CLUBS | ACTUAL NET<br>GAIN/<br>LOSS | QUARTER               | NEW MEMBER<br>GOAL | ACTUAL TOTAL MEMBERS ADDED | ACTUAL<br>DROPPED<br>MEMBERS | ACTUAL NET<br>GAIN/<br>LOSS |  |
| JULY/AUG/SEPT | 1                | 1                   | 1                          | 0                           | JULY/AUG/SEPT         | 2                  | 55                         | 105                          | -50                         |  |
| OCT/NOV/DEC   | 0                | 0                   | 0                          | 0                           | OCT/NOV/DEC           | 7                  | 25                         | 30                           | -5                          |  |
| JAN/FEB/MAR   | 1                | 1                   | 0                          | 1                           | JAN/FEB/MAR           | 3                  | 61                         | 59                           | 2                           |  |
| APR/MAY/JUNE  | 0                | 0                   | 0                          | 0                           | APR/MAY/JUNE          | 8                  | 0                          | 0                            | 0                           |  |